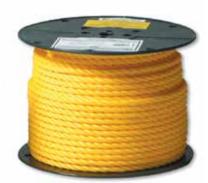

## **General Purpose Poly Rope**

- High visibility yellow
- Great for roping off areas within construction sites
- Resistant to weather, rot and mildew
- For general purpose use
- NOT FOR CABLE PULLING.

## NOT FOR CABLE PULLING.

| Rope Diameter | Catalog Number | Length | Avg. Breaking Strength | Weight  |                  |
|---------------|----------------|--------|------------------------|---------|------------------|
| 1/4"          | GPR143         | 300′   | 1,250 lbs.             | 5 lbs.  | UPC 811993024412 |
|               | GPR146         | 600′   | 1,250 lbs.             | 9 lbs.  | UPC 811993024429 |
|               | GPR1412        | 1200′  | 1,250 lbs.             | 13 lbs. | UPC 811993024436 |
| 3/8"          | GPR383         | 300′   | 2,700 lbs.             | 11 lbs. | UPC 811993024443 |
|               | GPR386         | 600′   | 2,700 lbs.             | 19 lbs. | UPC 811993024450 |
|               |                |        |                        |         |                  |