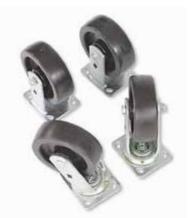

## **Caster Set**

Capacity — Set of 4 casters – 2,000 lbs.

- Heavy duty design to move storage boxes around the job site
- Each set has 2 swivel and 2 fixed casters
- Mounting bolts are provided with each caster set

| Catalog Number | Description                        | Capacity<br>Set of 4 casters | Weight  |                  |
|----------------|------------------------------------|------------------------------|---------|------------------|
| 506            | 6" wheel set; 2 swivel and 2 fixed | 2,000 lbs.                   | 20 lbs. | UPC 811993024405 |