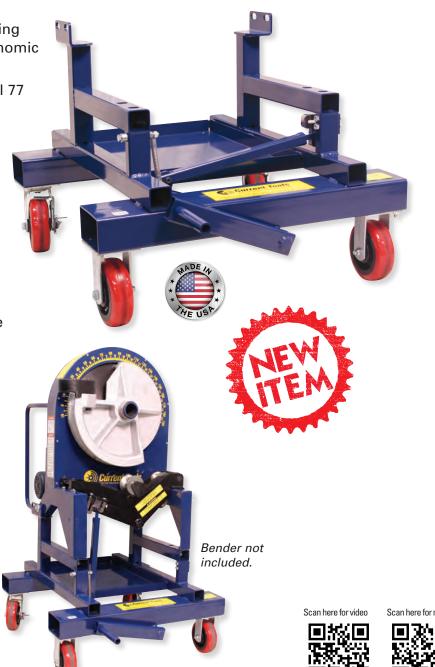

## 77HRB Hi-Rise Base

· Increases productivity and reduces back strain by raising the bender to a more ergonomic height

• Will fit Current Tools Model 77 or Greenlee® 555C Bender\*

- Stable, heavy-duty design
- · Can accommodate multi-shoe or single shoe groups
- Two rigid and two locking swivel casters for easy mobility
- · Raised design allows for larger offsets
- Convenient tray for storage
- · Powder coated finish

| Catalog | Number |
|---------|--------|
| 77HRB   |        |

Description

Weight Hi-Rise Base for use with Current Tools 77 Bender

105 lbs.

UPC 811993026225 or Greenlee® 555C® Bender\*

<sup>\*</sup> Greenlee® is a registered trademark of Greenlee/Textron.