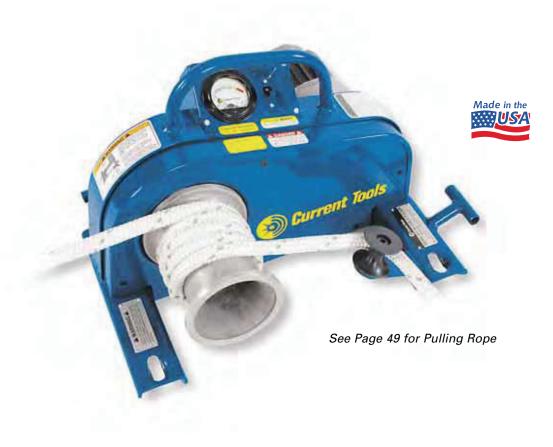

## Cable Puller — 8,000 lb. capacity

- · Heavy duty unitized construction
- Built in force gauge
- No tools required for set-up
- Right angle roller for operator safety
- · Circuit breaker to protect puller motor
- Tapered capstan for rope alignment and to help avoid rope overlap
- 8,000 lb. pulling capacity
- · Made in the USA

See Page 45 For Complete Package Component Listing.

| Catalog Number | Description                                                   | Weight   |
|----------------|---------------------------------------------------------------|----------|
| 88             | Cable Puller with chains — 8,000 lb. capacity                 | 101 lbs. |
| 8845           | Cable Puller with chains and floor mount — 8,000 lb. capacity | 125 lbs. |