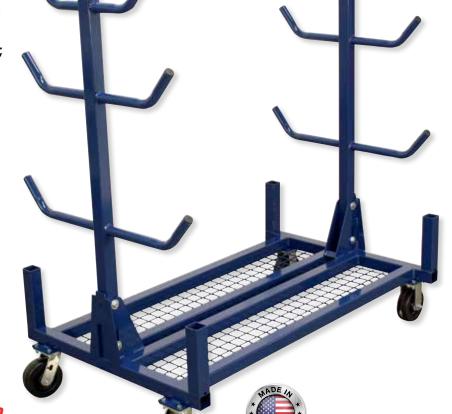

## **505M Conduit Rack** with Mesh Base

- Mesh base for added storage
- For organizing conduit or pipe
- 7 spaces for sorting
- Arms fold down to save space and allow for stacking
- Provided with large 6" casters; 2 swivel and 2 fixed
- Made in the USA

Scan here for manual

Better than the rest! Arms designed with one piece construction

| Cat | talog Number | Description                 | Weight   |                  |
|-----|--------------|-----------------------------|----------|------------------|
|     | 505M         | Conduit Rack with Mesh Base | 121 lbs. | UPC 811993026195 |
|     |              | Capacity — 1,000 lbs.       |          |                  |