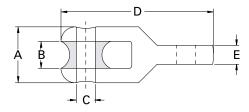

## Rope to Swivel Connector - 00522 Series

 This product is used to connect a swivel to pulling rope. The entire product, including sheave, is manufactured from stainless steel.

| Catalog<br>Number | *Safe Working<br>Load | Maximum Rope<br>Diameter | Α  | В      | С      | D       | Е      | Weight    |                  |
|-------------------|-----------------------|--------------------------|----|--------|--------|---------|--------|-----------|------------------|
| 00522-025         | 7,000 lbs.            | 7/8"                     | 2" | 15/16" | 11/16" | 5 5/16" | 1/2"   | 2.10 lbs. | UPC 811993023385 |
| 00522-035         | 15,000 lbs.           | 7/8"                     | 2" | 15/16" | 11/16" | 5 3/8"  | 21/32" | 2.30 lbs. | UPC 811993023392 |
| 00522-040         | 30,000 lbs.           | 7/8"                     | 2" | 15/16" | 11/16" | 5 3/8"  | 21/32" | 3.9 lbs.  | UPC 811993026485 |