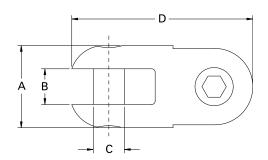

## Can-Link Connector — 00520 Series

 The 00520 Connector is used to connect two items with lugs or wire loop fittings. A common use is to connect a wire mesh grip to the pulling wire. The connectors are manufactured from high strength Stainless Steel with hardened Clevis Pins. The two smaller sizes have slotted Clevis Pins while the larger ones have hexagon Clevis Pins.

| Catalog Number | *Safe Working<br>Load | A      | В      | С      | D       | E | Weight    |                  |
|----------------|-----------------------|--------|--------|--------|---------|---|-----------|------------------|
| 00520-010      | 2,500 lbs.            | 7/8"   | 3/8"   | 5/16"  | 2 1/8"  |   | 0.19 lbs. | UPC 811993023347 |
| 00520-020      | 5,000 lbs.            | 1 1/4" | 17/32" | 13/32" | 2 7/8"  |   | 0.50 lbs. | UPC 811993023354 |
| 00520-027      | 9,000 lbs.            | 1 1/2" | 19/32" | 1/2"   | 3 3/8"  |   | 0.80 lbs. | UPC 811993023361 |
| 00520-035      | 15,000 lbs.           | 2"     | 25/32" | 11/16" | 4 9/16" |   | 2.00 lbs. | UPC 811993023378 |