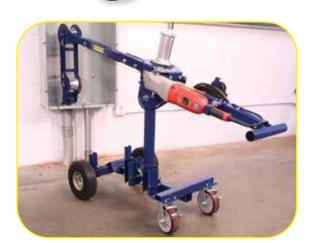

## **CABLE PULLING**

66 6,000 lb Cable Puller with 4 Wheel Carriage or Mobile Cart

- Unique design features quick one man setup
- Complete system-no extra parts to purchase
- Permanently lubricated vent free gear box
- Puller may be used on or off the 4 wheel carriage
- 7' reach when fully extended
- Heavy duty 2 speed motor
- Built-in foot switch
- Quick release couplings

Model #66C Classic 6,000 lb. Puller shown mounted on mobile cart

• Convenient storage for all couplings and foot switch

• Flat free wheels

Patented

MODEL #66

Model #66 in use

Scan here for manual 回数(回

| 3021862 |  |
|---------|--|