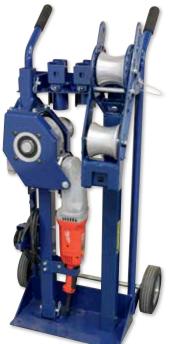

## **CABLE PULLING**

66 6,000 lb Cable Puller with 4 Wheel Carriage or Mobile Cart

- Unique design features quick one man setup
- Complete system-no extra parts to purchase
- Permanently lubricated vent free gear box
- Puller may be used on or off the 4 wheel carriage
- 7' reach when fully extended
- Heavy duty 2 speed motor
- Built-in foot switch
- Quick release couplings

Model #66C Classic 6,000 lb. Puller shown mounted on mobile cart

• Convenient storage for all couplings and foot switch

• Flat free wheels

Patented

MODEL #66

Model #66 in use

Scan here for manual 回数(回

| 3021862 |  |
|---------|--|