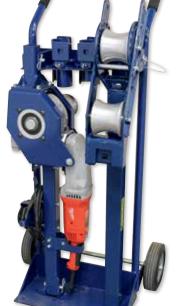

## **CABLE PULLING**

66 6,000 lb Cable Puller with 4 Wheel Carriage or Mobile Cart

- Unique design features quick one man setup
- Complete system-no extra parts to purchase
- Permanently lubricated vent free gear box
- Puller may be used on or off the 4 wheel carriage
- 7' reach when fully extended
- Heavy duty 2 speed motor
- Built-in foot switch
- Quick release couplings

Model #66C Classic 6,000 lb. Puller shown mounted on mobile cart

• Convenient storage for all couplings and foot switch

• Flat free wheels

Patented

MODEL #66

Model #66 in use

Scan here for manual 回数(回

| 3021862 |  |
|---------|--|