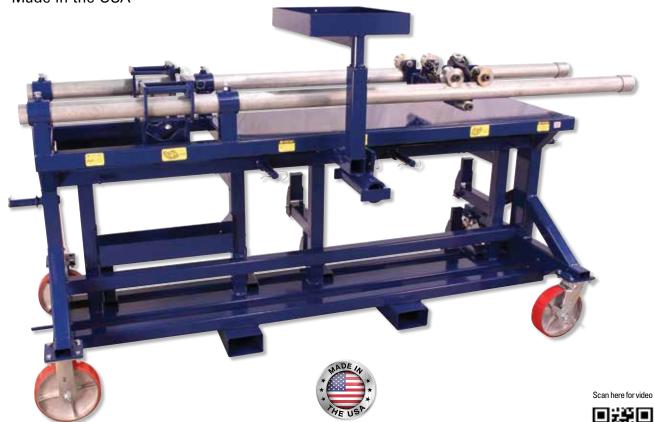

## 252 Mobile Bending Station for use with Model #254 Hydraulic Bender

- Mobile Bending Station to store, move and bend with the Model #254 Hydraulic Bender
- Saves time move bender around jobsite without disassembly
- Complete bender will store on the frame
- Convenient forklift pockets
- Designed to fit through standard 36" doorway
- Heavy duty wheels 2 rigid, 2 swivel locking
- Greenlee® Model #881 or 881 CamTrack®\*
  Bender will fit on the Mobile Bending Station
- Made in the USA

## **SPECIFICATIONS**

Weight - 460 lbs.

Length - 85"

Width - 301/2"

Height - 48"

|   | Catalog Number | Description                                                        | Weight   |                  |
|---|----------------|--------------------------------------------------------------------|----------|------------------|
| • | 252            | Mobile Bending Station for use with Model #254<br>Hydraulic Bender | 460 lbs. | UPC 811993026522 |