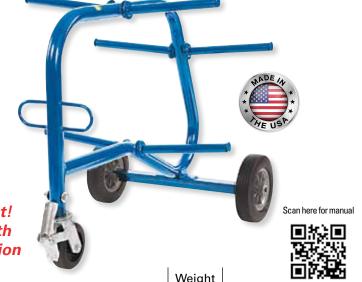

## **502 Turtle Cart**

- Heavy duty frame
- Wire guide permanently mounted to front of cart
- Spindle designed to reduce backlash
- Will fit thru 30" door
- Large wheels for easy mobility
  - front swivel/brake caster
  - semi pneumatic rear wheels
- Made in the USA

Better than the rest! Arms designed with one piece construction

| Catalog Number | Description                                                                                                                          | Weight  | Tell 1 Section   |
|----------------|--------------------------------------------------------------------------------------------------------------------------------------|---------|------------------|
| 502            | Turtle Cart<br>Capacity — will hold 6 – 2,500' spools up to 18" diameter<br>Dimensions — 41" length × 29 1/2" width × 32 1/2" height | 86 lbs. | UPC 811993022975 |