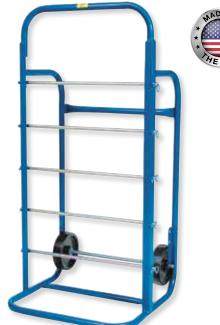

## **501 Dolly Cart**

- Heavy duty dolly type cart can be used vertically or horizontally
- Rods to hold wire reels have spring clips on each end for easy loading/unloading
- Large 8" wheels for easy mobility
- Wire guide on handle for horizontal dispensing
- Will fit through 28" door
- Made in the USA

Scan here for manual

| Catalog Number | Description                                                                                                                                   | Weight  |                  |
|----------------|-----------------------------------------------------------------------------------------------------------------------------------------------|---------|------------------|
| 501            | Dolly Cart Capacity — Will hold 6 – 2,500' spools up to 16" diameter or 15 – 500' spools Dimensions — 54 3/4" length × 27" width × 24" height | 62 lbs. | UPC 811993022968 |