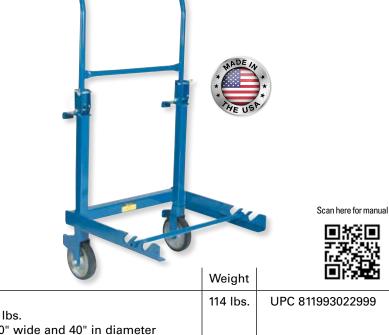

- Designed to easily move and dispense reels of wire around the job site
- Heavy duty design for years of service
- Folding handles to save space

Description

Reel Dolly

- 8" Diameter molded-on rubber wheels
- Made in the USA

Catalog Number

504

Capacity — Maximum 300 lbs. Holds reel of cable up to 20" wide and 40" in diameter Dimensions — 64" length × 30 1/4" width × 29 7/8" height