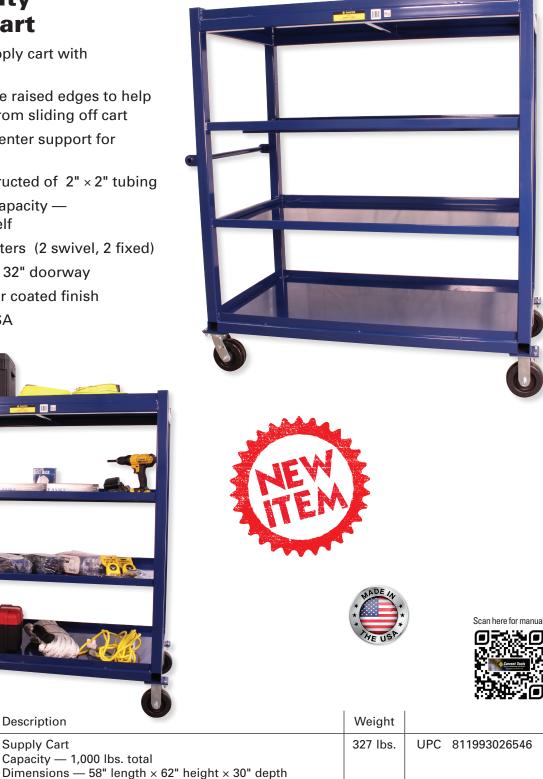

## **Heavy Duty Supply Cart**

- Heavy duty supply cart with four shelves
- All shelves have raised edges to help prevent parts from sliding off cart
- · Shelves have center support for added strength
- Frame is constructed of 2" × 2" tubing
- 1,000 lb. load capacity 250 lbs. per shelf
- Heavy duty casters (2 swivel, 2 fixed)

- Will fit through 32" doorway
- Durable powder coated finish
- Made in the USA

Catalog Number

514

Current Tools <u>www.currenttools.com</u>

FOR THE PROFESSIONAL ELECTRICIAN P.O. Box 17026 • Greenville, SC 29606 • 864.721.4230 • fax 864.721.4232 • 800.230.5421