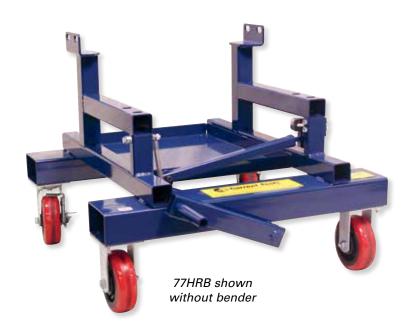

## 77HRB Hi-Rise Base

- Increases productivity and reduces back strain by raising the bender to a more ergonomic height
- Will fit Current Tools Model 77 or Greenlee® 555®C Bender\*
- Stable, heavy-duty design
- Can accommodate multi-shoe or single shoe groups
- Two rigid and two locking swivel casters for easy mobility
- Raised design allows for larger offsets
- Convenient tray for storage
- Powder coated finish

Scan here for video

Scan here for manual

Catalog Number 77HRB

Hi-Rise Base for use with Current Tools 77 Bender or Greenlee® 555®C Bender\*

Weight 105 lbs.

UPC 811993026225

\*Greenlee® and 555® are registered trademarks of Greenlee Tools, Inc.