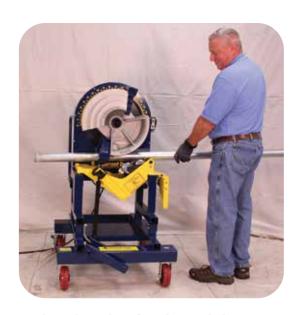

## 77HRB Hi-Rise Base

Load and unload conduit at a safe, ergonomic height

All operations are located at a comfortable position to minimize worker fatigue.