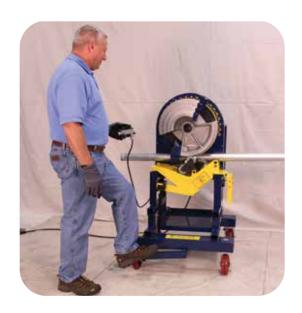

## 77HRB Hi-Rise Base

Load and unload conduit at a safe, ergonomic height

All operations are located at a comfortable position to minimize worker fatigue.