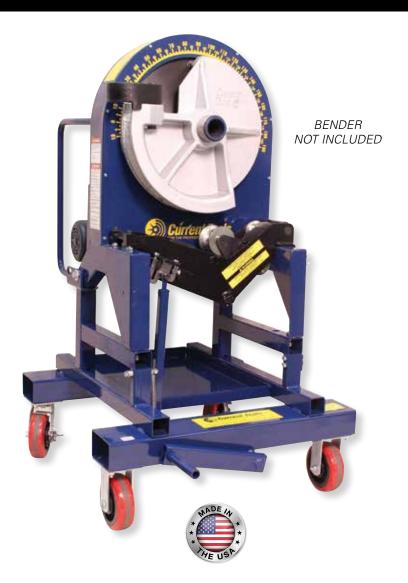

## 77HRB Hi-Rise Base

- Increases productivity and reduces back strain by raising the bender to a more ergonomic height
- Will fit Current Tools Model 77 or Greenlee® 555®C Bender\*
- Stable, heavy-duty design
- Can accommodate multi-shoe or single shoe groups
- Two rigid and two locking swivel casters for easy mobility
- Raised design allows for larger offsets
- Convenient tray for storage
- Powder coated finish

Scan here for video

Scan here for manual

Catalog Number 77HRB

Hi-Rise Base for use with Current Tools 77 Bender or Greenlee® 555®C Bender\*

Weight 105 lbs.

UPC 811993026225

\*Greenlee® and 555® are registered trademarks of Greenlee Tools, Inc.