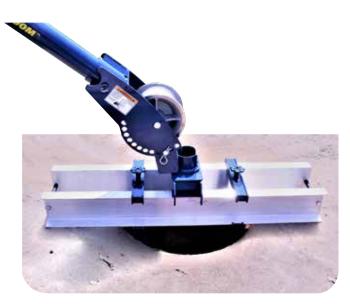

## 320 Manhole Bridge

- Provides a stable platform when pulling out of a manhole
- For use with Models #66, #8890 and #100 puller packages
- Heavy duty 12,000 lb. capacity
- Adjusts to fit 18" to 46" diameter manhole
- Aluminum frame provides strength and minimizes weight
- For use with 4" slip-in coupling. Optional 6" coupling receiver available.
- Made in USA