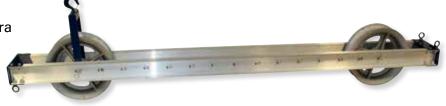

## **Manhole Sheaves**

- 4,000 lb. Capacity
- Easy set-up for manhole pulls
- Aluminum alloy frame for extra strength and light weight
- Adjustable sheave positions
- 8' unit has 12" sheaves, 10' and 12' units have 18" sheaves
- Made in the USA

Scan here for manual

| Catalog Number | Description        | Weight   |                  |
|----------------|--------------------|----------|------------------|
| 308            | 8' Manhole Sheave  | 81 lbs.  | UPC 811993022821 |
| 310            | 10' Manhole Sheave | 102 lbs. | UPC 811993022838 |
| 312            | 12' Manhole Sheave | 140 lbs. | UPC 811993022845 |
|                |                    |          |                  |