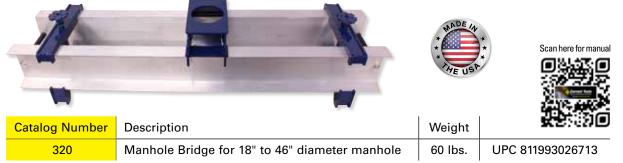

## 320 Manhole Bridge

- Provides a stable platform when pulling out of a manhole
- For use with Models #66, #8890 and #100 puller packages
- Heavy duty 12,000 lb. capacity
- Adjusts to fit 18" to 46" diameter manhole
- Aluminum frame provides strength and minimizes weight
- For use with 4" slip-in coupling. Optional 6" coupling receiver available.
- Made in USA