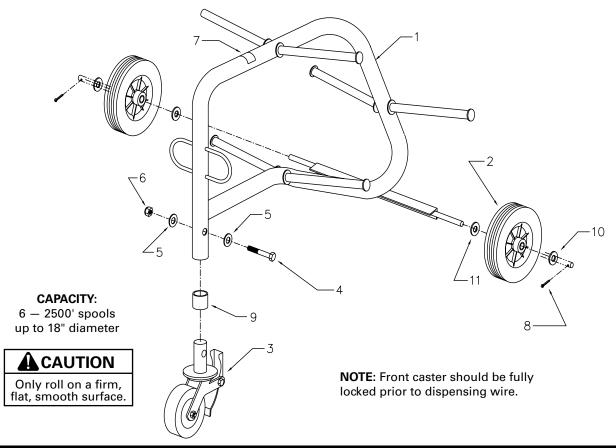

## INSTRUCTION SHEET AND PARTS LIST

07/2023

| PARTS LIST — 502 TURTLE CART |          |     |                                |
|------------------------------|----------|-----|--------------------------------|
| ITEM#                        | PART#    | QTY | DESCRIPTION                    |
| 1                            | 502-248  | 1   | FRAME                          |
| 2                            | 502-3    | 2   | WHEEL, SEMI-PNEUMATIC          |
| 3                            | 636-2    | 1   | CASTER                         |
| 4                            | 281-1E   | 1   | SCREW, HEX HEAD CAP, 1/2-13×3" |
| 5                            | 77-017A  | 2   | WASHER, FLAT — ½               |
| 6                            | 333-7    | 1   | NUT, HEX, ½–13 NYLON INSERT    |
| 7                            | 502-5    | 1   | DECAL                          |
| 8                            | 501-14   | 2   | COTTER PIN, 1/8"×1 1/4"        |
| 9                            | 502-15   | 1   | SPACER TUBE                    |
| 10                           | 77-017   | 2   | WASHER, FLAT — ¾               |
| 11                           | 9224-103 | 2   | SPACER                         |