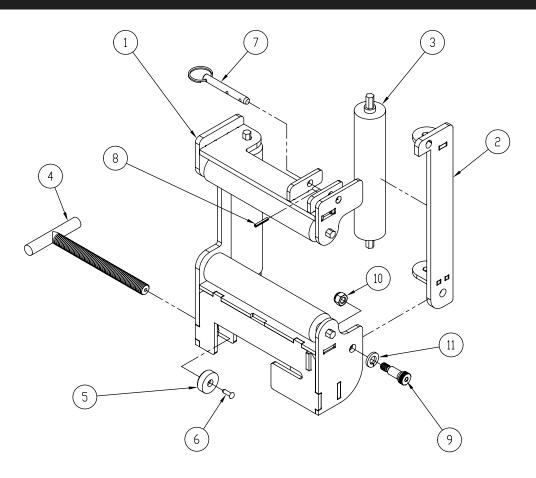

## EXPLODED VIEW — 9544 FOUR-SIDED ROLLER

## PARTS LIST

| ITEM# | PART #    | QTY | DESCRIPTION                     |
|-------|-----------|-----|---------------------------------|
| 1     | 9544-124  | 1   | FRAME – ROLLER                  |
| 2     | 9544-127  | 1   | SWING ARM – ROLLER              |
| 3     | 9544-003  | 4   | ROLLER                          |
| 4     | 9548-743  | 1   | T-SCREW – CLAMP                 |
| 5     | 9548-709  | 1   | END – CLAMP                     |
| 6     | 9548-2    | 1   | SCREW – U-DRIVE                 |
| 7     | 9544-005  | 1   | PIN – QUICK RELEASE             |
| 8     | 77-035A   | 1   | PIN – ROLL, 1/8 × 3/4           |
| 9     | 77HRB-001 | 1   | SCREW – SHOULDER SKT, 3/8 × 3/4 |
| 10    | 2-1301-4  | 1   | NUT-HEX, NYLON INSERT, 5/16-18  |
| 11    | 452-27    | 1   | WASHER - LOCK, 3/8              |