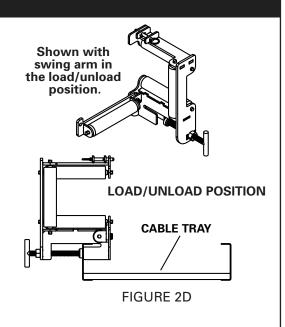

#### (A) OPERATING INSTRUCTIONS

- 1. Firmly attach the four-sided roller to cable tray using the clamp provided. Position the 4 sided roller so that it opens to the inside of the cable tray. (See Figures 2A thru 2C).
- Pull the quick release pin and lower the swing arm to load cable (See Figure 2D). Raise the swing arm and fully re-insert the quick release pin before beginning the pull.
- 3. After the pull is complete, pull the quick release pin and lower the swing arm. Unload the cable into the cable tray (See Figure 2D). Raise the swing arm and fully re-insert the quick release pin.