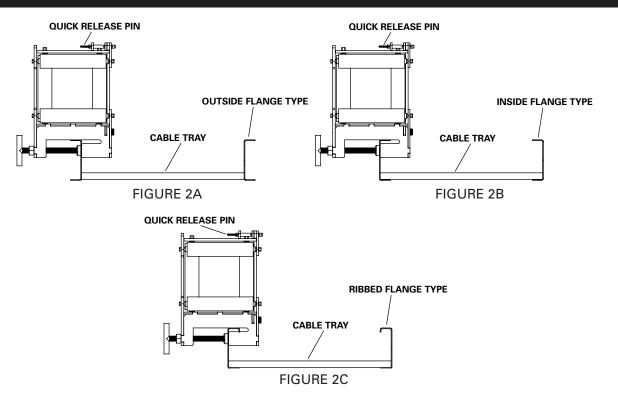

#### TYPICAL CLAMPING ARRANGEMENTS

#### (A) OPERATING INSTRUCTIONS

- 1. Firmly attach the four-sided roller to cable tray using the clamp provided. Position the 4 sided roller so that it opens to the inside of the cable tray. (See Figures 2A thru 2C).
- Pull the quick release pin and lower the swing arm to load cable (See Figure 2D). Raise the swing arm and fully re-insert the quick release pin before beginning the pull.
- 3. After the pull is complete, pull the quick release pin and lower the swing arm. Unload the cable into the cable tray (See Figure 2D). Raise the swing arm and fully re-insert the quick release pin.