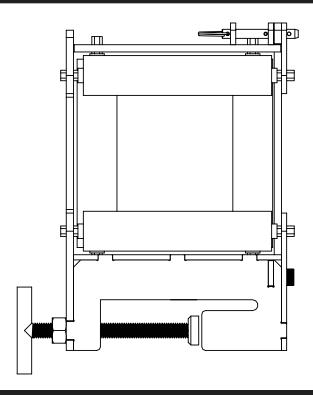

# Model 9544 Four-Sided Roller with Clamp

#### (A) OPERATING INSTRUCTIONS

- 1. Firmly attach the four-sided roller to cable tray using the clamp provided. Position the 4 sided roller so that it opens to the inside of the cable tray. (See Figures 2A thru 2C).
- Pull the quick release pin and lower the swing arm to load cable (See Figure 2D). Raise the swing arm and fully re-insert the quick release pin before beginning the pull.
- 3. After the pull is complete, pull the quick release pin and lower the swing arm. Unload the cable into the cable tray (See Figure 2D). Raise the swing arm and fully re-insert the quick release pin.