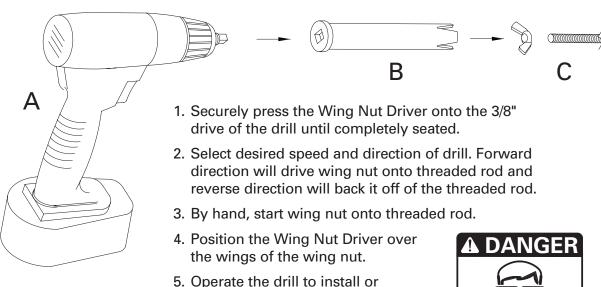

## Model 9500 – WND 3/8" Drive Wing Nut Driver for 3/8" Wing Nuts and Model 9500 – WNDL 3/8" Drive Wing Nut Driver for 7/16" Wing Nuts

- The Model #9500 WND Wing Nut Driver (Item B) is designed to drive 3/8" wing nuts (Item C) using a 3/8" square drive drill (Item A).
- The Model #9500 WNDL Wing Nut Driver (Item B) is designed to drive 7/16" wing nuts (Item C) using a 3/8" square drive drill (Item A).