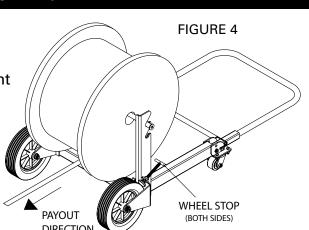

• ALWAYS engage both wheel stops and dispense from the bottom of the

reel and away from the handle.

(See Figure 1).

- DO NOT attempt to dispense cable from reels that are damaged. Reels that are damaged may fail to roll freely and can be pulled off the cart or cause the cart to flip.
- DO NOT exceed the rated capacity of the cart.
- ALWAYS ensure the reel turns freely while dispensing. If the reel stops turning, discontinue the pull and determine cause.

# A WARNING A

ALWAYS engage both wheel stops and dispense from the bottom of the reel and away from the handle

FIGURE 1

### TO DISPENSE FROM THE CART

- Position the cart as needed and tighten both wheel stops against the wheels to help prevent the cart from moving while dispensing. (See Figure 4)
- 2) ALWAYS dispense from the bottom of the reel with the payout direction away from the handle. NOTE: The handle can be in either the horizontal or vertical position when dispensing.