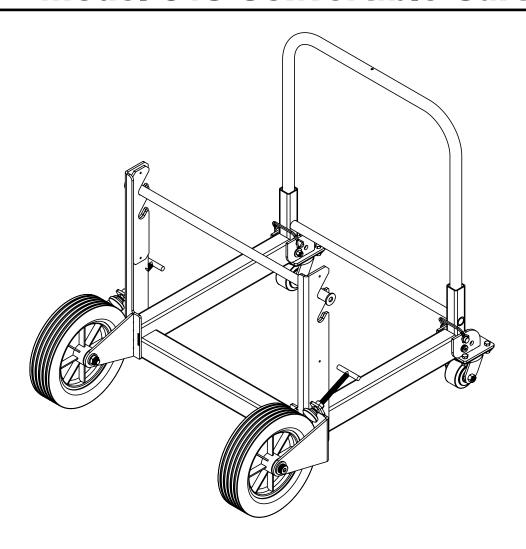

# **Model 518 Convertible Cart**

# SPECIFICATIONS

Model No. 518

**Overall Dimensions** 65"L × 331/2"W × 36"H

**Weight Capacity** 500 lbs Maximum Reel Width 24" **Maximum Reel Diameter** 30"

Weight 112 lbs.