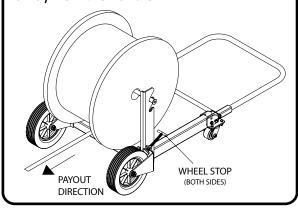

• ALWAYS engage both wheel stops and dispense from the bottom of the

reel and away from the handle.

(See Figure 1).

- DO NOT attempt to dispense cable from reels that are damaged. Reels that are damaged may fail to roll freely and can be pulled off the cart or cause the cart to flip.
- DO NOT exceed the rated capacity of the cart.
- ALWAYS ensure the reel turns freely while dispensing. If the reel stops turning, discontinue the pull and determine cause.

# A WARNING A

ALWAYS engage both wheel stops and dispense from the bottom of the reel and away from the handle

FIGURE 1

### TO DISPENSE FROM THE CART

- Position the cart as needed and tighten both wheel stops against the wheels to help prevent the cart from moving while dispensing. (See Figure 4)
- 2) ALWAYS dispense from the bottom of the reel with the payout direction away from the handle. NOTE: The handle can be in either the horizontal or vertical position when dispensing.