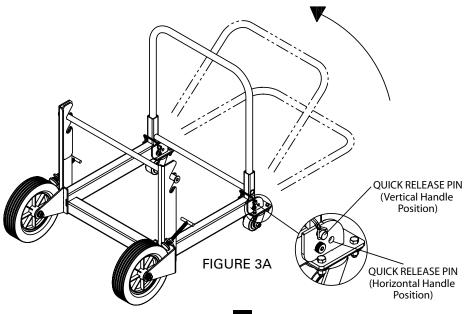

#### TO USE AS A 4 WHEEL CART

- 4) Lift the reel and continue to lower the handle until all four wheels are on the floor.
- 5) Remove the quick release pins and lift the handle to the vertical position. Install the quick release pins to secure the handle in the vertical position. (See Figure 3A).
- 6) Use the handle to push the cart and transport the reel.