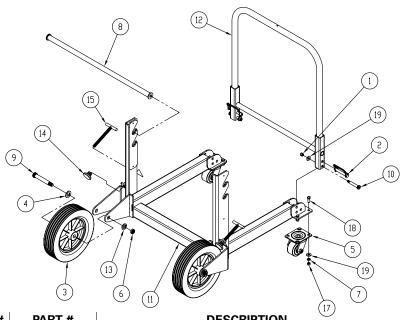

### (A) EXPLODED VIEW AND PARTS LIST

| ITEM # | PART #    | DESCRIPTION                            | QTY. |
|--------|-----------|----------------------------------------|------|
| 1      | 2-1501-4  | NUT - HEX NYLON INSERT (3/8-16)        | 2    |
| 2      | 66-003    | LOCKING RETAINER PIN, ZINC (1/2" × 3") | 2    |
| 3      | 77-015    | WHEEL — SEMI PNEUMATIC 12" × 3"        | 2    |
| 4      | 77-017    | WASHER – FLAT 3/4" (SAE)               | 2    |
| 5      | 99-10     | CASTER – SWIVEL                        | 2    |
| 6      | 281-1I    | NUT - NEX NYLON INSERT THIN (5/8-11)   | 2    |
| 7      | 452-27    | WASHER - LOCK MEDIUM, 3/8 ZINC         | 6    |
| 8      | 504-199   | BAR — RACK                             | 1    |
| 9      | 518-001   | 3/4" × 4" SHOULDER BOLT                | 2    |
| 10     | 518-002   | 1/2" × 2 1/2" SHOULDER BOLT            | 2    |
| 11     | 518-130   | FRAME WELDMENT                         | 1    |
| 12     | 518-131   | HANDLE WELDMENT                        | 1    |
| 13     | 2-1404    | WASHER, FLAT, 5/8"                     | 2    |
| 14     | 953TR-003 | SWIVEL LEVELING MOUNT (1/2" THREAD)    | 2    |
| 15     | 9548-743  | T-SCREW — CLAMP — 4 SIDED ROLER        | 2    |
| 16     | 518-DECAL | DECAL SET                              | 1    |
| 17     | 452-28    | NUT — HEX ZINC (3/8-16)                | 6    |
| 18     | 524-11    | 3/8-16 × 1.0" HEX HEAD SCREW           | 6    |
| 19     | 506-3     | WASHER — FLAT 3/8 (USS) ZINC           | 8    |