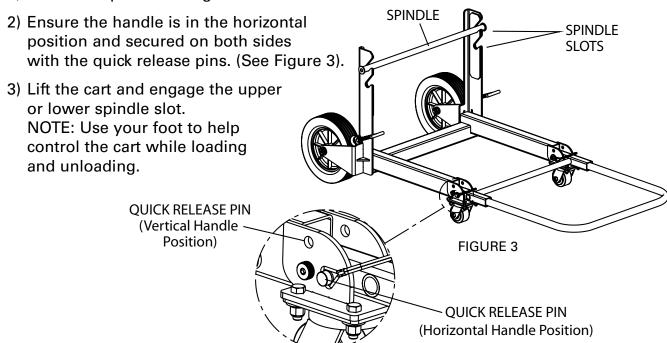

### TO LOAD REEL ONTO THE CART

1) Insert the spindle through the center of the reel.

#### TO USE AS A 4 WHEEL CART

- 4) Lift the reel and continue to lower the handle until all four wheels are on the floor.
- 5) Remove the quick release pins and lift the handle to the vertical position. Install the quick release pins to secure the handle in the vertical position. (See Figure 3A).
- 6) Use the handle to push the cart and transport the reel.