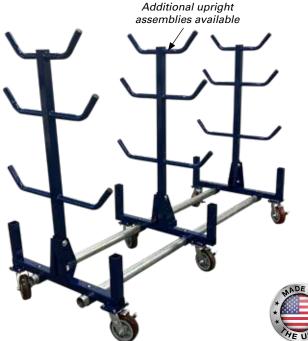

## **CONDUIT STORAGE & TRANSPORT**

## 505XL Modular Conduit Rack

- Modular rack includes two folding upright assemblies
- Build a rack up to 10' in length with user supplied 2" Rigid conduit
- Capacity 1000 lbs.
- Large 6" swivel locking casters included
- Arms designed with heavy-duty one-piece construction
- Additional upright assemblies may be added to allow user to create a rack to meet specific job requirements
- Made in the USA
- Patent Pending