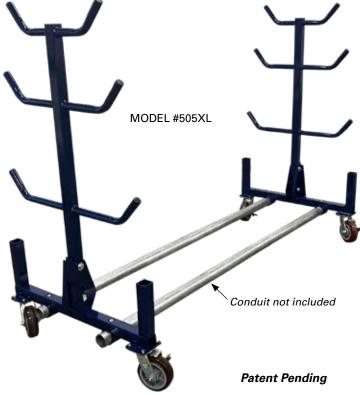

## 505XL Modular Conduit Rack

- Modular rack includes two folding upright assemblies
- Build a rack up to 10' in length with user supplied 2" Rigid conduit
- Capacity 1000 lbs.
- Large 6" swivel locking casters included
- Arms designed with heavy-duty one-piece construction
- Additional upright assemblies may be added to allow user to create a rack to meet specific job requirements
- Made in the USA
- Patent Pending

505AAXL-100

Also available with adjustable arms

| Catalog Number | Description                                                                 | Weight   |                  |
|----------------|-----------------------------------------------------------------------------|----------|------------------|
| 505XL          | Modular Conduit Rack — Includes two upright assemblies                      | 114 lbs. | UPC 811993027260 |
| 505XL-100      | Upright Assembly                                                            | 57 lbs.  | UPC 811993027321 |
| 505AAXL        | Modular Conduit Rack with adjustable arms — includes two upright assemblies | 123 lbs. | UPC 811993027338 |