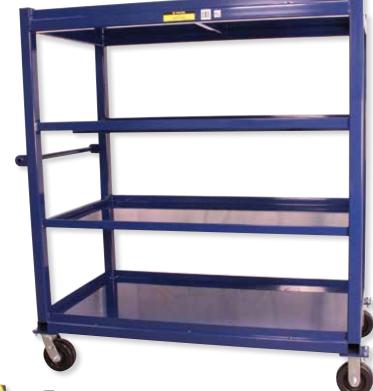

## 514 Heavy Duty Supply Cart

- Heavy duty supply cart with four shelves
- All shelves have raised edges to help prevent parts from sliding off cart
- Shelves have center support for added strength
- Frame is constructed of 2" × 2" tubing
- 1,000 lb. load capacity —
   250 lbs. per shelf
- Heavy duty casters (2 swivel, 2 fixed)
- Will fit through 32" doorway
- Durable powder coated finish
- Made in the USA

| Catalog Number | Description                                                                              | Weight   |     | 650930       |
|----------------|------------------------------------------------------------------------------------------|----------|-----|--------------|
| 514            | Supply Cart Capacity — 1,000 lbs. total Dimensions — 58" length × 62" height × 30" depth | 327 lbs. | UPC | 811993026546 |