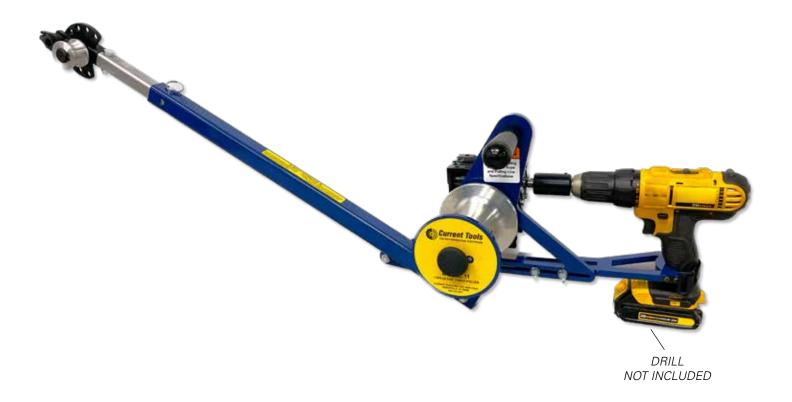

## 11 Lightweight High-Speed Cable Puller — 1,000 lb. Capacity

- Designed for one person set-up and operation
- 1000 lb. max capacity with 600 lb. continuous pulling force
- Accepts most 18v cordless drills
- Telescoping boom easily extends up to 42" in length
- Quickly unload poly line with removable capstan plate
- For use with any size conduit from 1/2" to 4"
- Lightweight
- Adapter coupling for adding stabilizing leg
- Complete unit with no assembly required
- Maintenance free gearbox