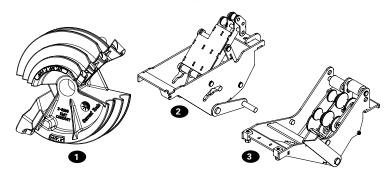

700SAE — for bending 1/2" thru 2" aluminum EMT conduit includes the following items

| Item Number | Catalog Number | Description                   | Weight  |                  | Scan here for m  |
|-------------|----------------|-------------------------------|---------|------------------|------------------|
| 1           | 2-3100         | 1/2" thru 2" bending shoe     | 43 lbs. | UPC 811993025396 |                  |
| 2           | 2-4400         | 1/2" thru 1" roller support   | 36 lbs. | UPC 811993027536 | The second house |
| 3           | 2-4500         | 1 1/4" thru 2" roller support | 45 lbs. | UPC 811993027543 |                  |