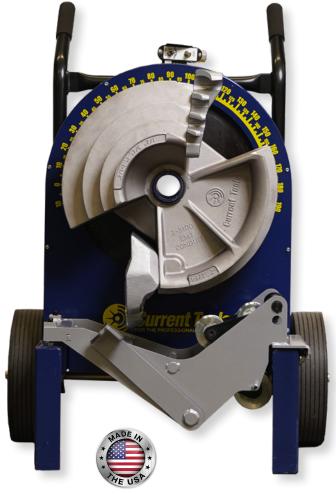

## 77SAE Electric Bender with Shoe and Roller Supports for 1/2" thru 2" **Aluminum EMT**

- Only electric bender manufactured specifically for aluminum EMT conduit
- Rugged and dependable electrical system
- Easy to maintain and service
- Removable handle to allow for dogleg bends
- Simple, reliable electrical components
- Two year warranty
- No PC boards
- Bender includes storage box
- Flat free wheels
- Made in the USA

700SAE — for bending 1/2" thru 2" aluminum EMT conduit includes the following items

| Item Number | Catalog Number | Description                   | Weight  |                  | Scan here for m  |
|-------------|----------------|-------------------------------|---------|------------------|------------------|
| 1           | 2-3100         | 1/2" thru 2" bending shoe     | 43 lbs. | UPC 811993025396 |                  |
| 2           | 2-4400         | 1/2" thru 1" roller support   | 36 lbs. | UPC 811993027536 | The second house |
| 3           | 2-4500         | 1 1/4" thru 2" roller support | 45 lbs. | UPC 811993027543 |                  |